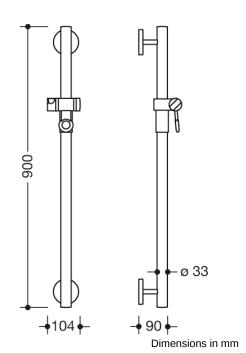

## **Properties**

System 800 K Rail with shower head holder

- · vertical rail with supports perpendicular to the wall and roses, with shower head holder
- made of high-quality polyamide in HEWI colour 98 (signal white) or 99 (pure white)
- shower head holder with black gripping zone
- with continuous, corrosion resistant steel core
- outside dimension 900 mm
- rail diameter 33 mm, 90 mm deep
- wall connection with discreet supports (diameter 18 mm) perpendicular to wall and flat roses
- rose diameter 80 mm, cap height 13 mm
- shower head holder can be continuously tilted and, after pulling or pushing a large lever, its height can be adjusted
- · conical adapter on shower head holder makes it easier to hook in the handheld shower head