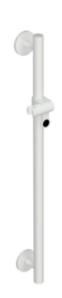

## **Properties**

System 800 K Rail with shower head holder

- · vertical rail with supports perpendicular to the wall and roses, with shower head holder
- made of high-quality polyamide in HEWI colour 98 (signal white) or 99 (pure white)
- shower head holder with black gripping zone
- with continuous, corrosion resistant steel core
- outside dimension 900 mm
- rail diameter 33 mm, 90 mm deep
- wall connection with discreet supports (diameter 18 mm) perpendicular to wall and flat roses
- rose diameter 80 mm, cap height 13 mm
- shower head holder can be continuously tilted and, after pulling or pushing a large lever, its height can be adjusted
- · conical adapter on shower head holder makes it easier to hook in the handheld shower head